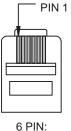

| PIN | SIGNAL    |
|-----|-----------|
| 1   | NOT USED  |
| 2   | COMMON    |
| 3   | LV1       |
| 4   | LV2       |
| 5   | STI       |
| 6   | NOT LISED |

**ADDITIONAL RJ25 CONNECTION PORT** 

FOR OPTIONAL CONTROLS

| PIN | SIGNAL   |
|-----|----------|
| 1   | NOT USED |
| 2   | COMMON   |
| 3   | LV1      |
| 4   | LV2      |
| 5   | STI      |
| 6   | NOT USED |

**ADDITIONAL RJ25** 

**CONNECTION PORT** FOR OPTIONAL CONTROLS