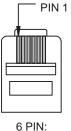

| PIN | SIGNAL |
|-----|--------|
| 1   | COMMON |
| 2   | LV1    |
| 3   | LV2    |
| 4   | STI    |

4 PIN:

| PIN | SIGNAL   |
|-----|----------|
| 1   | NOT USED |
| 2   | COMMON   |
| 3   | LV1      |
| 4   | LV2      |
| 5   | STI      |
| 6   | NOT USED |

| PIN | SIGNAL    |
|-----|-----------|
| 1   | NOT USED  |
| 2   | COMMON    |
| 3   | LV1       |
| 4   | LV2       |
| 5   | STI       |
| 6   | NOT LISED |

**ADDITIONAL RJ25 CONNECTION PORT** 

FOR OPTIONAL CONTROLS

| PIN | SIGNAL   |
|-----|----------|
| 1   | NOT USED |
| 2   | COMMON   |
| 3   | LV1      |
| 4   | LV2      |
| 5   | STI      |
| 6   | NOT USED |

**ADDITIONAL RJ25** 

**CONNECTION PORT** FOR OPTIONAL CONTROLS