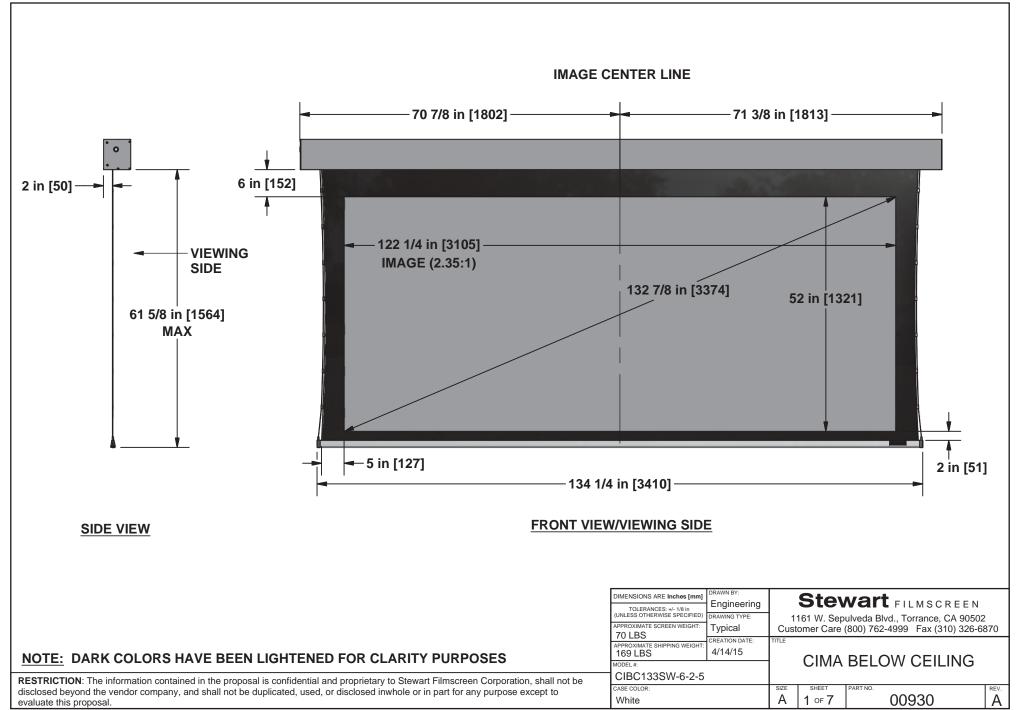

| PIN | SIGNAL |
|-----|--------|
| 1   | COMMON |
| 2   | LV1    |
| 3   | LV2    |
| 4   | STI    |

4 PIN:

| PIN | SIGNAL   |
|-----|----------|
| 1   | NOT USED |
| 2   | COMMON   |
| 3   | LV1      |
| 4   | LV2      |
| 5   | STI      |
| 6   | NOT USED |

| PIN | SIGNAL    |
|-----|-----------|
| 1   | NOT USED  |
| 2   | COMMON    |
| 3   | LV1       |
| 4   | LV2       |
| 5   | STI       |
| 6   | NOT LISED |

**ADDITIONAL RJ25 CONNECTION PORT** 

FOR OPTIONAL CONTROLS

| PIN | SIGNAL   |
|-----|----------|
| 1   | NOT USED |
| 2   | COMMON   |
| 3   | LV1      |
| 4   | LV2      |
| 5   | STI      |
| 6   | NOT USED |

**ADDITIONAL RJ25** 

**CONNECTION PORT** FOR OPTIONAL CONTROLS