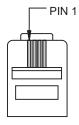

| PIN | SIGNAL |
|-----|--------|
| 1   | COMMON |
| 2   | LV1    |
| 3   | LV2    |
| 4   | STI    |

4 PIN:

| PIN | SIGNAL   |
|-----|----------|
| 1   | NOT USED |
| 2   | COMMON   |
| 3   | LV1      |
| 4   | LV2      |
| 5   | STI      |
| 6   | NOT USED |